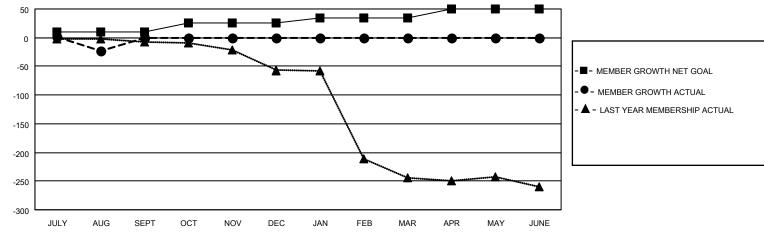

## GOALS AND ACTUAL MEMBERS CUMULATIVE

| DROPPED CLUBS: 3 |    | 3 CLUBS OF 33 ADDED 1 OR<br>MORE NEW MEMBERS | GENDER DISTRIBUTION             |                              |  |
|------------------|----|----------------------------------------------|---------------------------------|------------------------------|--|
|                  |    | MORE NEW MEMBERS                             | MALE<br>FEMALE                  | 258 (54.32%)<br>217 (45.68%) |  |
| DROPPED MEMBERS  |    |                                              | NON BINARY PREFER NOT TO ANSWER | 0 (0.00%)<br>0 (0.00%)       |  |
| DECEASED         | 0  |                                              | THE ENTITY TO ANOWER            | 0 (0.0070)                   |  |
| CLUB CANCELLED   | 26 | CLICK HERE FOR CUMULATIVE                    | TOTAL FAMILY UNIT MEMBERS       | 53                           |  |
| OTHER            | 5  | MEMBERSHIP DATA                              |                                 |                              |  |
| TOTAL            | 31 |                                              | FAMILY MEMBERS PAYING HAI       | LF DUES 27                   |  |